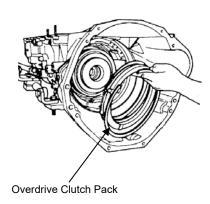

## Alto # 026758 POWERPACK® CONTENTS:

(4) 026722B177 (.070" / 1.77mm) Red Eagle® Friction Plates (4) 026723K200 (.080" / 2.0mm) Kolene® Steel Plates (1) 026763-487 (.192" / 4.87mm) Top Pressure Plate

**Note:** Always pre-soak friction elements for at least 15-20 minutes in manufacturer recommended ATF.

## **INSTALLATION INSTRUCTIONS**

Stack up is the same method as OE. Start the stack-up with a steel plate. Alternate with a friction plate until all frictions and steels are used.

The overdrive clutch pack clearance should be set at .022" to .047" (0.55mm – 1.20mm). Measure using a feeler gauge between the top pressure plate and the selective snap ring. To achieve the recommended clearance, use one of the selective snap rings available from local Ford dealer.