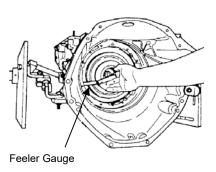

## **INSTALLATION INSTRUCTIONS**

Stack up is the same method as OE. Start the stack-up with a steel plate. Alternate with a friction plate until all frictions and steels are used.

The overdrive clutch pack clearance should be set at .022" to .047" (0.55mm – 1.20mm). Measure using a feeler gauge between the top pressure plate and the selective snap ring. To achieve the recommended clearance, use one of the selective snap rings available from local Ford dealer.