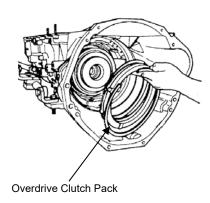

## **INSTALLATION INSTRUCTIONS**

Stack up is the same method as OE. Start the stack-up with a steel plate. Alternate with a friction plate until all frictions and steels are used.

The overdrive clutch pack clearance should be set at .022" to .047" (0.55mm – 1.20mm). Measure using a feeler gauge between the top pressure plate and the selective snap ring. To achieve the recommended clearance, use one of the selective snap rings available from local Ford dealer.