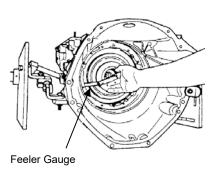

## **INSTALLATION INSTRUCTIONS**

Stack up is the same method as OE. Start the stack-up with a steel plate. Alternate with a friction plate until all frictions and steels are used.

The overdrive clutch pack clearance should be set at .022" to .047" (0.55mm – 1.20mm). Measure using a feeler gauge between the top pressure plate and the selective snap ring. To achieve the recommended clearance, use one of the selective snap rings available from local Ford dealer.