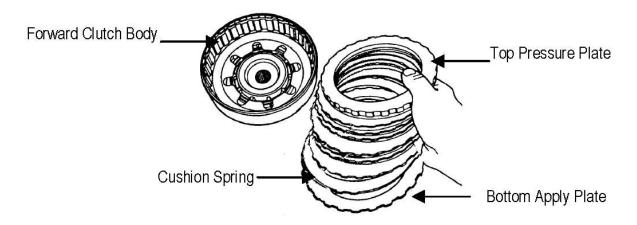

## **ALTO PART # 026755A**

Alto # 026755A POWERPACK® CONTENTS:

(6) 026710 Friction Plates (6) 026701A Steel Plates (1) 026760-630 Top Pressure Plate (1) 026760A673 Bottom Pressure Plate

## **INSTALLATION INSTRUCTIONS**

Stack up is the same method as OE. Start with the bottom apply plate dished side down. Install the cushion spring then alternately install the friction and steel plates starting with a steel and ending with a friction plate. Install the top pressure plate and the selective snap ring.