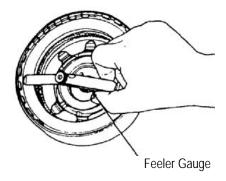

**Note:** Always pre-soak friction elements for at least 15-20 minutes in manufacturer recommended ATF.

Apply air to assembled clutch pack several times to seat the friction and steel elements. Using a feeler gauge measure between the bottom of the selective snap ring and the top of the pressure plate. Clearance should be .040" to .075" (1.02 to 1.91mm). Adjust clutch pack clearance by selecting the correct selective snap ring.