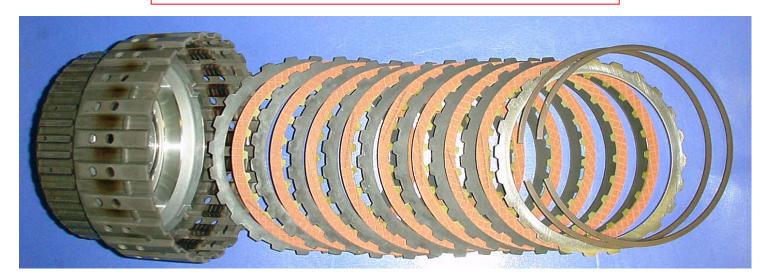

Alto received several requests from builders around the world to produce a PowerPack® that provides more capacity for the Direct clutch of the RE5R05A transmission. Now you can replace the 5 friction elements with 7 friction elements and the 6 friction elements with 8 friction elements in the Direct clutch drum of this unit.

**Installation:** Stack the Direct clutch pack as follows; start with a 1.50mm Kolene® steel plate, alternate installing friction and steel plates ending with a friction plate (7 or 8 Red Eagle® frictions / 7 or 8 Kolene steels). Install the OE pressure plate and snap ring.