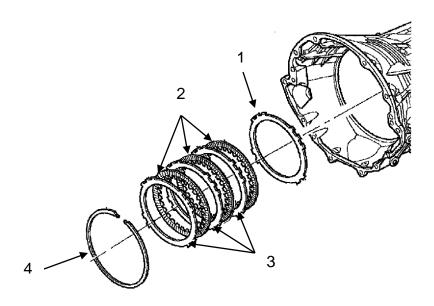

## **INSTALLATION INSTRUCTIONS**

**Note:** Pre-soak friction plates for at least 15-20 minutes in the manufacturer's recommended ATF.

Stack-up is same as OE:

Install the 2C reaction plate (1) into the transmission case.

Install the Red Eagle® frictions (3) and Kolene® steel plates (3), starting with a friction and ending with a steel plate.

Install the Flat 2C snap-ring (4) into the transmission case.

Using air (40 PSI) apply the 2nd clutch several times to seat all of the clutch pack elements