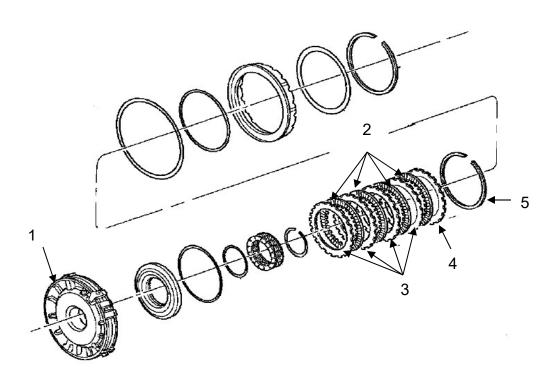

## Alto # 128758D POWERPACK® CONTENTS:

(3) 128744-230 Red Eagle® Friction Plates (3) 128705K250 Kolene® Steel Plates (1) 128765-500 Pressure Plate

## INSTALLATION INSTRUCTIONS

Stack-up is same as OE:

Install the Alto Red Eagle ® frictions (3) and Kolene® steel plates (3), starting with a steel plate and ending with a friction plate into the 4C housing (1) Install the top pressure plate (4)

Install the Flat 4C selective snap-ring (5) into the 4C housing

Check clutch pack clearance using a feeler gauge in four places between the Pressure plate and the snap ring. Clearance should be 0.770 to 1.390mm (.030" to .055") Adjustment made by selective snap rings available from dealer.