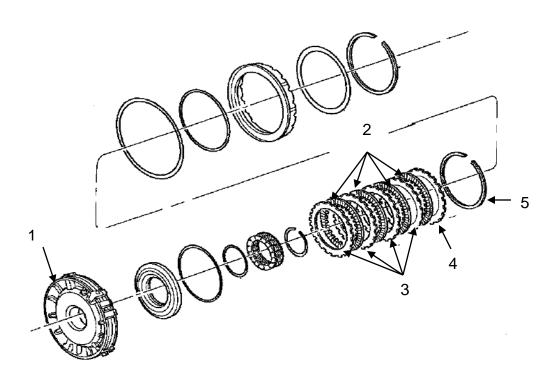

## Alto # 128758E POWERPACK® CONTENTS:

(4) 128704A200 G3 Friction Plates(4) 128705-180PS Performance Steel Plates(1) 128765A Pressure Plate(1) 128765-500 Pressure Plate

## **INSTALLATION INSTRUCTIONS**

Stack-up is same as OE:

Install the Alto G3 frictions (4) and Performance steel plates (5), starting with a steel plate and ending with a friction plate into the 4C housing (1) Install the top pressure plate (4)

Install the Flat 4C selective snap-ring (5) into the 4C housing

Check clutch pack clearance using a feeler gauge in four places between the Pressure plate and the snap ring. Clearance should be 0.770 to 1.390mm (.030" to .055") Adjustment made by selective snap rings available from dealer.