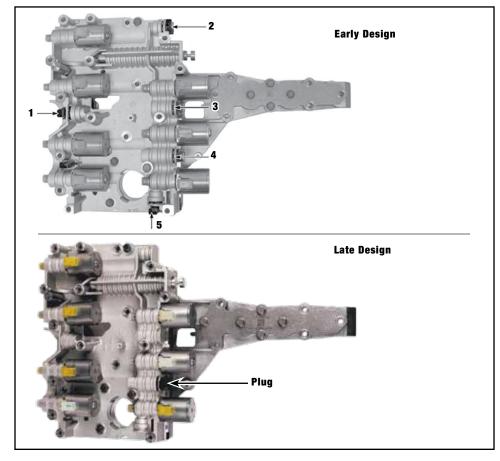

## **5R110W Pressure Switches Notice**

5R110W solenoid body **F05R110** is serviced without any pressure switches. Your original solenoid body may have one or five pressure switches depending on model year. The computer on these vehicles was never programmed to monitor the pressure switches and Ford removed them in late 2004. The later solenoid body may have one pressure switch with no wire going to it. In this application it is only used as a plug with the remaining four holes cast over.

Our remanufactured solenoid body is a late design with a plug installed instead of the one pressure switch. It will work perfectly fine in early one or five pressure switch applications. Simply leave the wiring for the pressure switches in position and not connected.

If you prefer to replace the harness both Ford and the aftermarket service the replacement harness without the wiring or connectors for the switches.

See Ford Special Service Message 17614 for more detailed information. See arrows above for locations of pressure switches on a five pressure switch version.