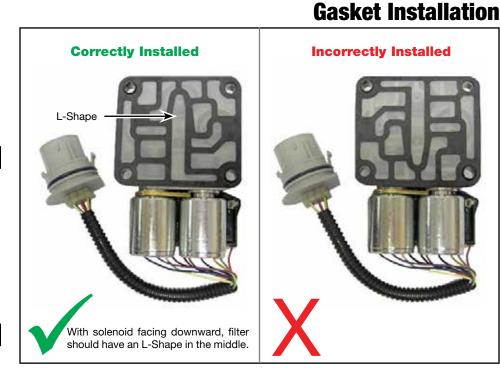

#### CD4E, LA4A-EL Remanufactured Valve Body

(F7 Casting, with Solenoid Pack)

Part No.

FM068

The CD4E solenoid pack gasket can be installed two ways, but only one is correct. Installing the solenoid pack gasket incorrectly can cause delayed Reverse, no upshifts and/or wrong gear starts.