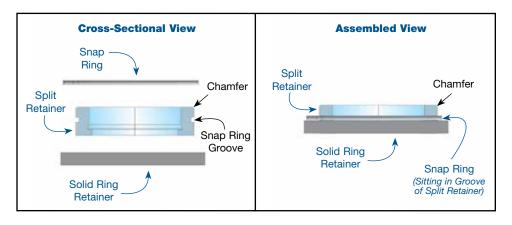

#### 2. Installation & Assembly

- a. Place the two halves of the split ring retainer around the output shaft.
  - **NOTE:** The end of the retainer with the chamfer on the O.D. should face away from the bearing.
- b. Place the solid retaining ring over the split retainer. Slide it over the split retainer until it is in contact with the bearing.
- c. Install the snap ring into the groove on the split ring retainer. This will keep the assembly together (See illustration).