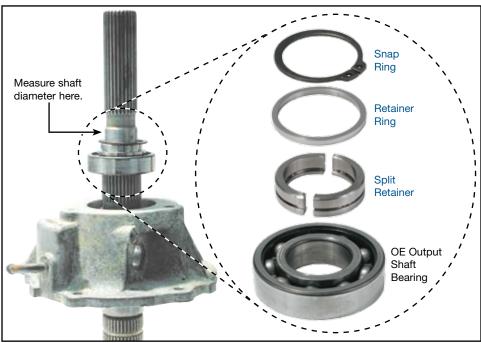

### Part No. 100420-01K

- Snap Ring
- Retainer Ring
- Split Retainer

**NOTE:** 230 Series with 1.180" diameter shaft.

### 1. Disassembly

Remove OE retaining ring.

#### 2. Installation & Assembly

- a. Place the two halves of the split ring retainer around the output shaft.
  - **NOTE:** The end of the retainer with the chamfer on the O.D. should face away from the bearing.
- b. Place the solid retaining ring over the split retainer. Slide it over the split retainer until it is in contact with the bearing.
- c. Install the snap ring into the groove on the split ring retainer. This will keep the assembly together (See illustration).