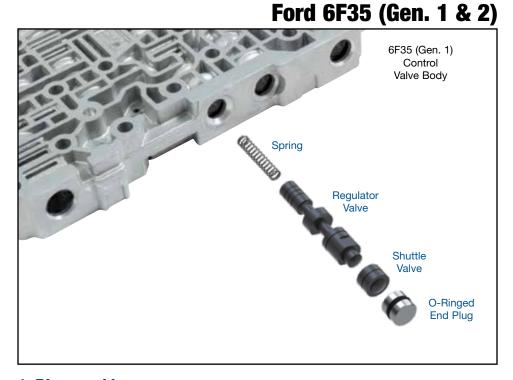

# TCC Regulator Valve Kit

## Part No. 144740-36K

- Regulator Valve
- Shuttle Valve
- Spring
- End Plug
- O-Rings (2)

1 Extra

## 1. Disassembly

- a. Remove OE retainer and save for reuse.
- b. Remove and discard OE end plug, shuttle valve, TCC regulator valve and spring.

### 2. Installation & Assembly

- a. Insert Sonnax spring into small spring pocket on TCC regulator valve.
- b. Insert TCC regulator valve into bore, spring end first.
- c. Insert shuttle valve into bore with blind bore facing inboard and slipping over outboard stem of TCC regulator valve.
- d. Place O-ring into end plug groove. Lubricate with Sonnax Slippery Stick **O-LUBE** and roll on bench to size.
- e. Insert O-ringed end plug into bore and install OE retainer.