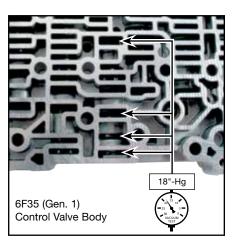

#### 3. Final Testing

Vacuum testing at the port(s) indicated holds the recommended minimum 18 in-Hg.