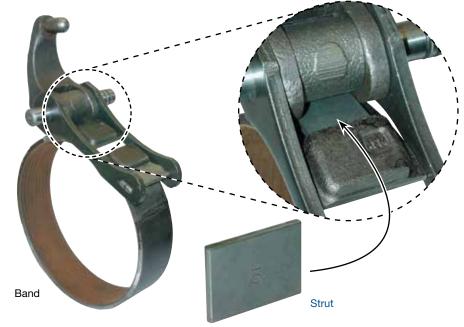

## Guidelines for Resurfaced Drum with New or Relined Band

| Resurfaced Drum O.D.                                                            | Strut Usage            | Length longer than OE |
|---------------------------------------------------------------------------------|------------------------|-----------------------|
| 6.185 – 6.200"                                                                  | OE Strut               | n/a                   |
| 6.170 – 6.185"                                                                  | Sonnax Strut 22900-10  | .100" Longer          |
| Less than 6.170"                                                                | Sonnax Strut 22900-15* | .150" Longer          |
| NOTE: If band will not apply with Sonnax strut 22900-15, drum must be replaced. |                        | rum must be replaced. |

Band Strut Part No. 22900-15

**NOTE:** Sonnax strut is .150" longer than OE to regain correct band adjustment. See usage chart below.

Also Available

Extended Length Band Strut 22900-10 (.100" longer than OE)