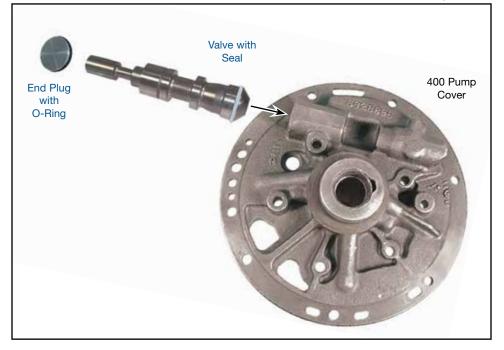

#### 1. Disassembly

Remove OE pressure regulator valve and end plug from pump bore.

#### 2. Installation & Assembly

- a. Install Sonnax PTFE seal in groove at end of Sonnax pressure regulator valve, as shown. Then size the seal on valve by inserting it backwards into the pump body bore.
- b. Install Sonnax O-ring in the groove on Sonnax end plug.
- c. Lubricate all parts.
- d. Install Sonnax assembly orientated as shown.