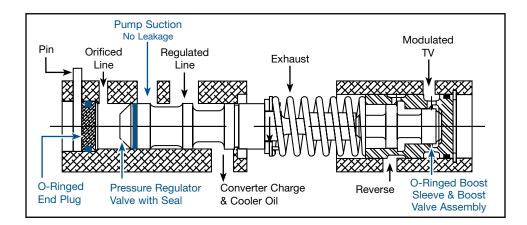

#### 2. Installation & Assembly

- a. Install Sonnax PTFE seal in groove at end of Sonnax pressure regulator valve, as shown. Then size the seal on valve by inserting it backwards into the pump body bore.
- b. Install Sonnax O-ring in the groove on Sonnax end plug.
- c. Lubricate all parts.
- d. Install Sonnax assembly orientated as shown.