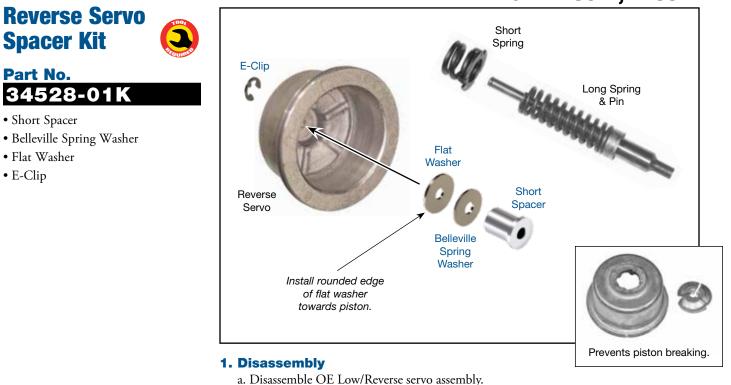

Part No.

• Short Spacer

• Flat Washer

• E-Clip

## GM 4L80-E, 4L85-E

- b. Discard OE spacer and E-clip.
- c. Inspect Reverse piston for cracks and replace if necessary.

NOTE: Do NOT re-use a cracked piston.

## 2. Installation & Assembly

- a. Reassemble the Low/Reverse servo with Sonnax components as shown above.
- b. Sonnax flat washer is installed with rounded edge against Reverse piston.
- c. Sonnax Belleville spring washer is placed on top of flat washer with open-dish side towards flat washer.
- d. Sonnax short spacer is installed through OE short bumper spring assembly. The small OD of Sonnax spacer goes against the Belleville spring washer.
- e. Install Sonnax E-clip to retain the Reverse piston on the apply pin.