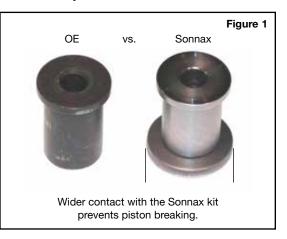

## GM 4L80-E, 4L85-E

- b. Discard OE spacer and E-clip.
- c. Inspect Reverse piston for cracks and replace if necessary.

NOTE: Do NOT re-use a cracked piston.

## 2. Installation & Assembly

- a. Reassemble the Low/Reverse servo with Sonnax components as shown above.
- b. Sonnax flat washer is installed with rounded edge against Reverse piston.
- c. Sonnax Belleville spring washer is placed on top of flat washer with open-dish side towards flat washer.
- d. Sonnax short spacer is installed through OE short bumper spring assembly. The small OD of Sonnax spacer goes against the Belleville spring washer.
- e. Install Sonnax E-clip to retain the Reverse piston on the apply pin.