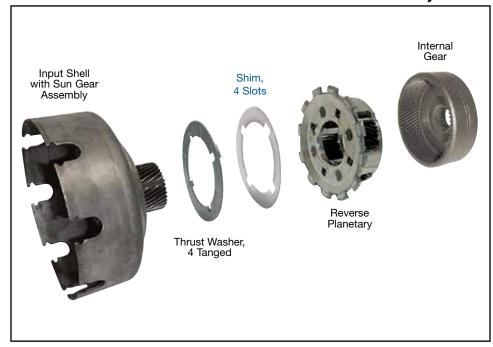

## **Unit Endplay Shim**

## Part No.

36402-Z

• Shims (10) 4 Slots, .010" Thick

**NOTE:** The Sonnax shim will not fit in latemodel applications with 6 pinion carriers.

- 1. When visible spline or driveline wear is evident, it is beneficial to install a .010" shim(s) during lower unit assembly.
- 2. Sonnax shim should be installed under the 4-tanged thrust washer located between the reverse planetary carrier and input shell.
- 3. When final assembly is completed, total endplay should be inspected with an H gauge, depth micrometer or dial caliper. The OE endplay specification is .075". The recommended endplay is .040" or less. This shim does not reduce output shaft free play.