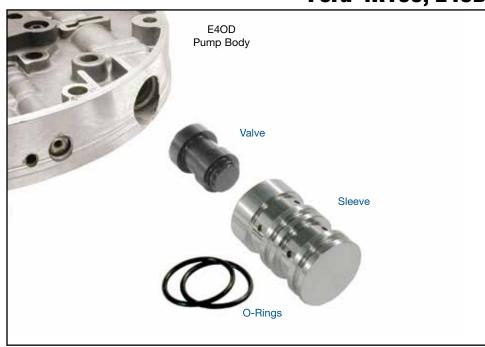

## **Boost Valve Kit**

# Part No. 36424-011

- Valve
- Sleeve
- O-Rings (3)

1 Extra

#### 2. Installation & Assembly

- a. Place Sonnax O-rings into Sonnax sleeve grooves and lubricate. Roll on clean bench to size O-rings into grooves.
- b. Insert Sonnax valve into sleeve with nubbed end facing outward.
- c. Carefully insert sleeve into pump, open end toward springs, just deep enough to reinstall OE retaining clip.