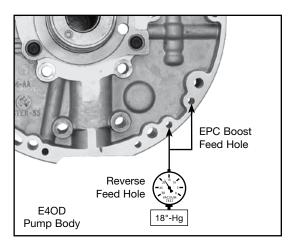

#### 3. Final Testing

Vacuum testing at the port(s) indicated holds the recommended minimum 18 in-Hg.