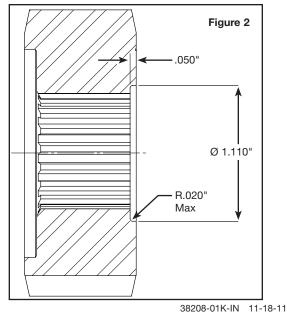

**NOTE:** When using rear sun gears other than Sonnax current production, machining may be required as shown in **Figure 2** to allow clearance for bearing.

©2011 Sonnax Industries, Inc.