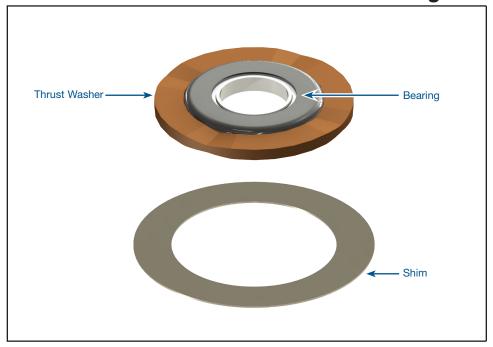

# Part No. 38208-01K

- Thrust Washer
- Bearing
- Shim, .015" thick

### 2. Installation & Assembly

- a. Insert bearing into thrust washer.
- b. Install bearing and washer onto the input shaft, making sure the bearing is inserted in direction as shown (Figure 1).
- c. Finish assembly using normal procedures.
- d. Ensure .025" max endplay when using this bearing. The Sonnax .015" thick shim may be required and can be added between the output shaft and carrier-to-case thrust bearing.