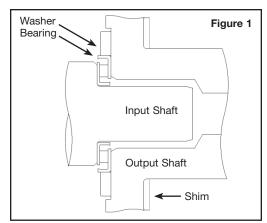

### 2. Installation & Assembly

- a. Insert bearing into thrust washer.
- b. Install bearing and washer onto the input shaft, making sure the bearing is inserted in direction as shown (Figure 1).
- c. Finish assembly using normal procedures.
- d. Ensure .025" max endplay when using this bearing. The Sonnax .015" thick shim may be required and can be added between the output shaft and carrier-to-case thrust bearing.