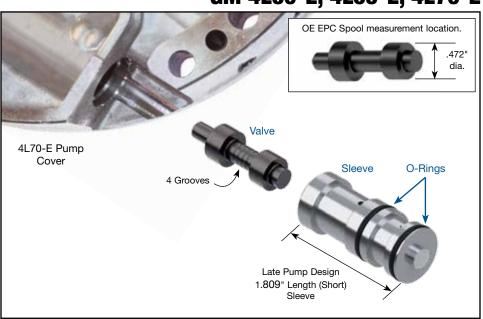

## GM 4L60-E, 4L65-E, 4L70-E

| Part No.      |                       |  |  |  |  |  |
|---------------|-----------------------|--|--|--|--|--|
| 77898E-16K    |                       |  |  |  |  |  |
| • Valve       | 4 Grooves, .472" dia. |  |  |  |  |  |
| • Sleeve      |                       |  |  |  |  |  |
| • O-Rings (3) | 1 Extra               |  |  |  |  |  |

**NOTE:** Late pump design, .472" dia., O-ring style with OE ratio. See chart for details (**Figure 2**).

WARNING: OE has made multiple pump design changes. Transmission will not function properly if the wrong length sleeve is installed. Verify length of OE sleeve and select Sonnax kit with equivalent sleeve length (Figure 2).

#### 1. Verify Length of OE Sleeve & Ratio of OE valve.

- a. Compare OE valve and sleeve measurements to chart (Figure 1).
- b. Select correct Sonnax replacement for application.