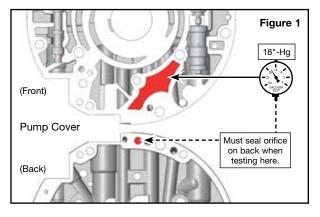

#### 4. Final Testing

Vacuum testing at the port(s) indicated holds the recommended minimum 18 in-Hg (**Figure 1**).

©2020 Sonnax Transmission Company, Inc. • A Marmon/Berkshire Hathaway Company