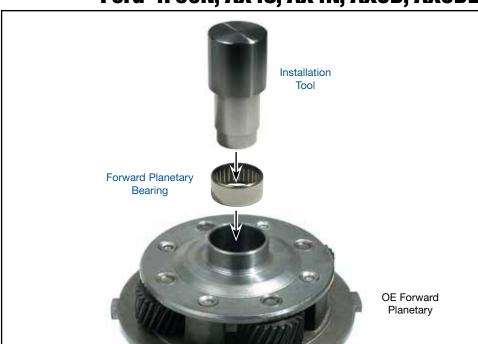

# Ford 4F50N, AX4S, AX4N, AX0D, AX0DE

#### 2. Installation & Assembly

- a. Place Sonnax bearing on installation tool and press into bore until tool stops against planet carrier.
- b. Verify correct depth and that lube holes are not blocked by bearing.