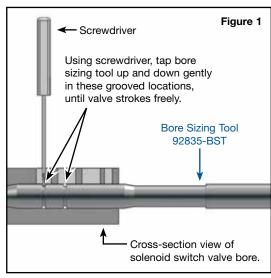

- Insert bore sizing tool into reamed solenoid switch valve bore. Press into bore until tool bottoms out.
- 3. Remove sizing tool and check to see if plug valve moves freely within bore.
- 4. If valve does not move freely, reinstall bore sizing tool and tap the sizing tool back and forth in bore using a hammer and screwdriver inserted through the ports and into the tool grooves (**Figure 1**). This will smooth out any ridges in bore. Repeat process until valve strokes freely.

**CAUTION:** Screwdriver must only contact the bore sizing tool at groove (**Figure 1**). Do not contact machined face of tool.

©2017 Sonnax Industries, Inc. 92835-BST-IN 01-27-17